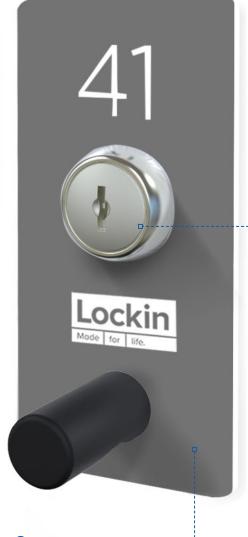

# Locker locks range **Key lock**

The Key Lock is a traditional cam locking system with a set of user and management keys. Providing organisations with a basic security system, the Key Lock requires users to manage their personal keys for access to their storage locker

# **Exchangeable Barrel**

An exchangeable barrel for simple replacement of lock and key.

ெ

# User Keys

Includes two user keys and a master override key for management.