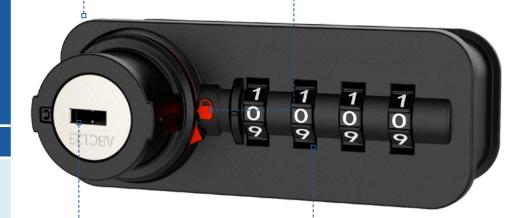

## 10,000 Unique Combinations

Users can select a 4-digit code with 10,000 possible combinations.

| PRODUCT SPECIFICATIONS (MM) |    |    |    |
|-----------------------------|----|----|----|
| Code                        | Н  | w  | D  |
| Lehmann combination lock    | 33 | 83 | 21 |