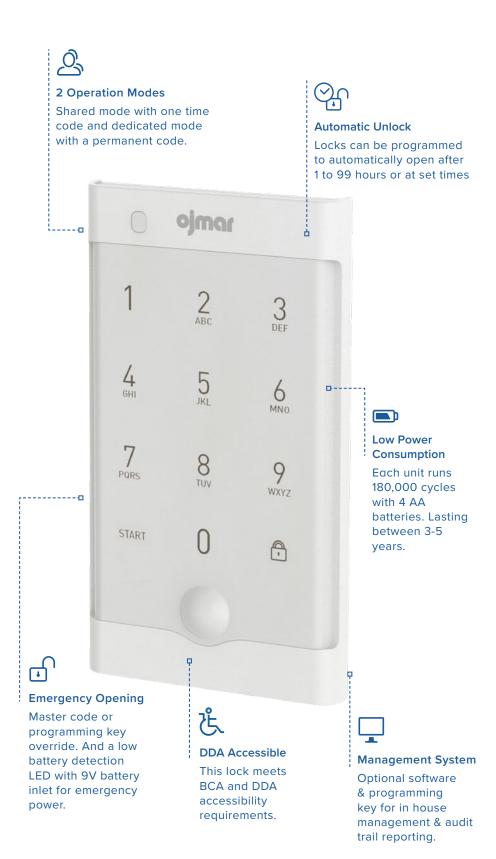

## Locker locks range Ojmar OCS Pro lock

The OCS Pro code lock is the latest generation digital touch keypad locker lock from Ojmar. Designed for flexibility, the IP56 batteryoperated locker lock can be programmed in shared or dedicated user modes with optional automatic scheduled opening and software. It features an override code for emergency access and low power consumption providing up to 5 years of battery life.