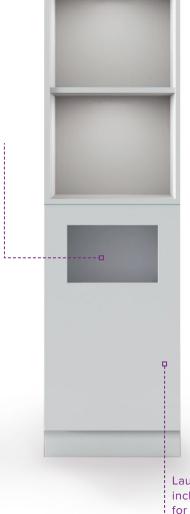

# **Towel storage**

Perfect for change rooms or end-of-trip facilities. Comes with hooks inside cupboard to hang a laundry bag.

#### POPULAR USES

**End-of-trip** 

Change rooms

flap door for the towel return chute.

You can change the

shelves.

design to 2 or 3 towel

Laundy bag hooks are included inside the cupboard for your facilities manager.